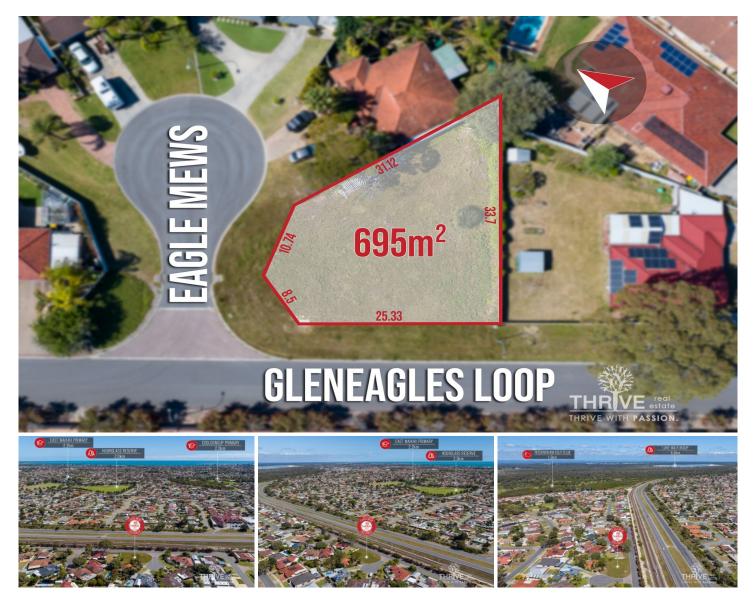

## 2 Eagle Mews Cooloongup WA

Super-Sized 695sqm Building Block!

Introducing an incredible opportunity for only one lucky buyer to build their dream home on this generously-sized 695sqm corner block, nestled within a short distance to the local golf course. This fantastic, level piece of land is the perfect blank canvas to create your idyllic family abode and secure a bright and prosperous future for your loved ones.

**Price** : \$ 225,000 **Land Size** : 695 sqm

View : https://www.thriverealestate.com.au/sale/wa /southern-suburbs/cooloongup/residential/la

nd/7762886

Derick Pitt 08 9414 9440