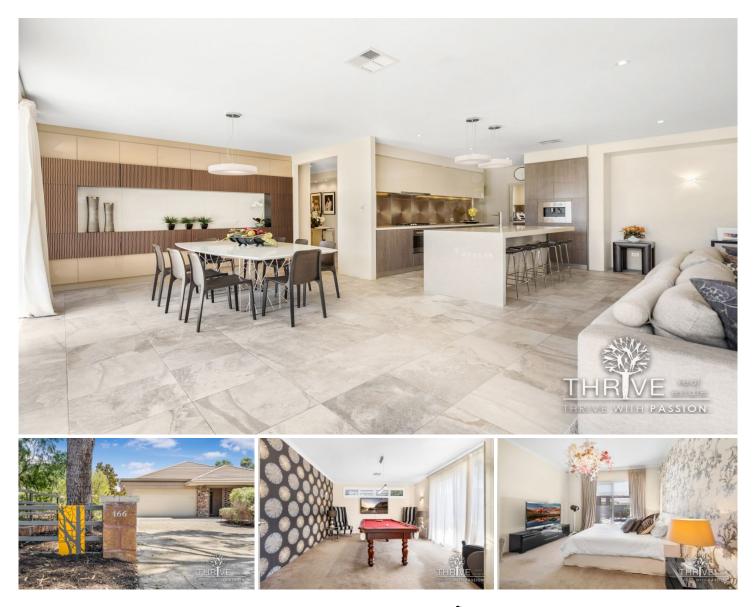

### 466 Lyon Road Wandi WA

Elevate your Lifestyle to New Heights! Exquisite "Switch Homes" Ex-Display Nestled in a Natural Oasis

### \*Subject Sales Welcome\*

This exceptional property is not just a house; it's a luxurious sanctuary nestled amidst the serene beauty of native bushland. Set on a whopping 1148m2 block, from the moment you step inside, you'll be enchanted by the high-quality finishes, exceptional features, and top-notch appliances that adorn this ex-display home.

## Elegance at Every Turn

This is a space where you can truly breathe and relax. Soaring high ceilings, feature wallpaper and quality window treatments create a sense of spaciousness and grandeur