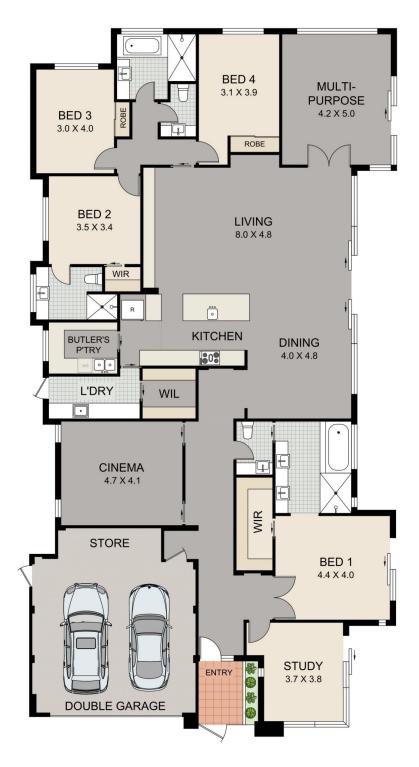

# 4 🎮 3 🚔 6 🚘

| Price        |
|--------------|
| Building Siz |
| Land Size    |

- : \$ 1,250,000
- ze: 342 sqm

. .

: 1148 sqm