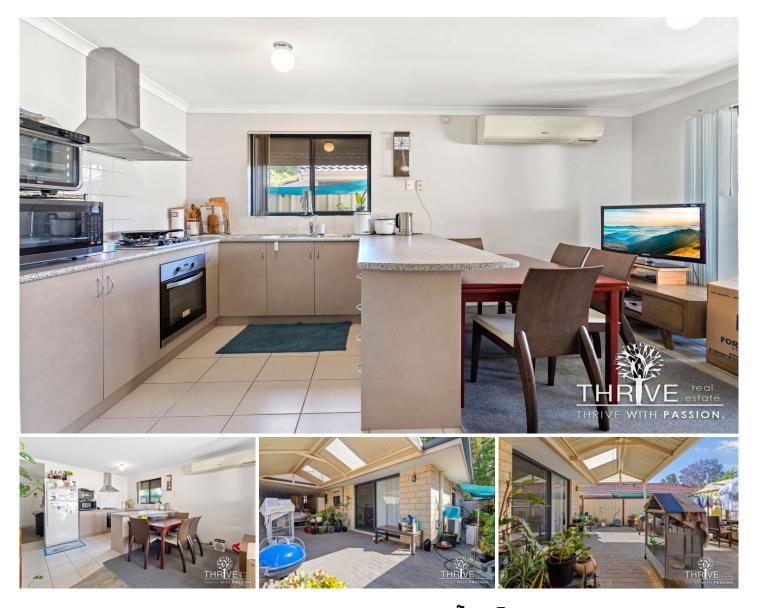

## 1/98-100 Wheatley Street Gosnells WA

Adorable front unit with comfortable living space is now available. Just moments from Main Street/Albany Highway intersection, you are just within reach of the sprawling Gosnells Shopping District, transport and amenities while still living the suburb feel. Nice, neat and tidy with courtyard to stretch out & relax while absorbing some vitamin D and fresh air, includes a double garage. A great starting point or downsizing or Fabulous Investment. Features include;

- 3 Bedroom, 2 Bathroom, 2 car garage

- Master bedroom with built in robe, roller shutters and ensuite

- Light ensuite
- 2 more bedrooms, one with built in robes
- 2nd Bathroom with convenient shower in the bath
- Front lounge with timber look flooring and roller shutters
- Open style kitchen and meals together with sliding door