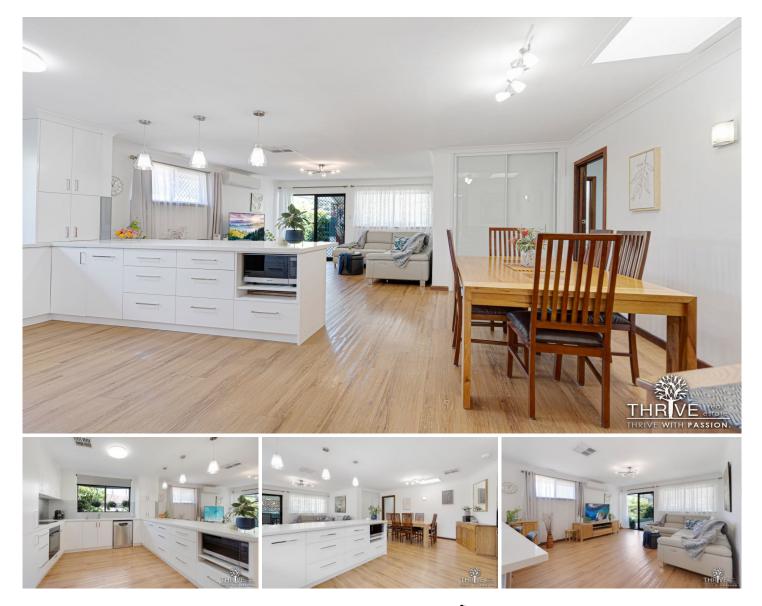

## 13 Balboa Row Willetton WA

This absolutely delightful Willetton Family Home is immaculately presented, neat & tidy, well maintained & could be yours. Imagine living in a very sought-after location so close to parks, stunning sporting greens and facilities and the magnificent Southlands Shopping Precinct. With multiple living areas, multiple dining options, study plus large size bedrooms this wonderful home is suitable for the growing family. Functional, practical with plenty of extras, loads of storage including double garage and good size side access. Sprawl out from the Family Room to a large Alfresco area adjacent to a sparkling below ground pool. 2 sheds with easy care gardens. In this market, this magnificent home will not last, ticking so many boxes. Features include;