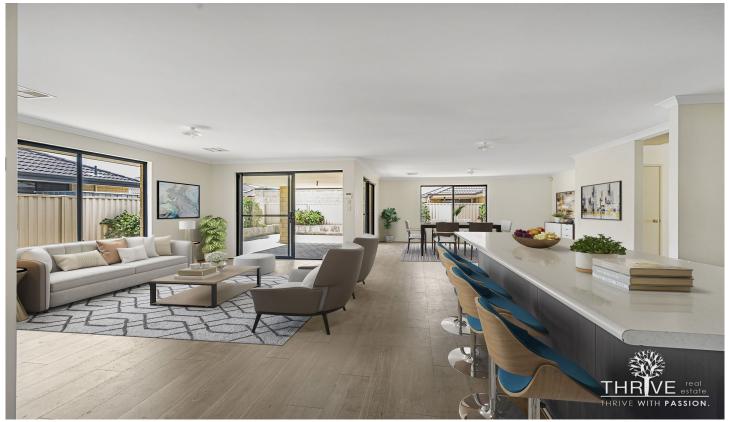

## 340 Westfield Road Seville Grove WA

Absolutely stunning, like new, immaculately presented Family home with multiple living areas and multiple dining options is now available. Freshly painted, new blinds, clean & tidy with earthy neutral tones throughout. Large Master with separate walk-in robes, with large ensuite. Double with side access. Enjoy long Summer garage, lunches/bbg's under the Alfresco. The ideal home to add your furniture, your style, your personal touch to make it feel like home. Easy care gardens with pebbled garden beds, add some native plants for colour, aroma and attract birds & the bees, or add a water feature to make it your own native paradise. Everything is done, just move straight in and start enjoying. Features include;

- Spacious 4 bedroom/2 bathroom/Double Garage Family Home
- Master bedroom with roller shutters and 2 separate

4 🗀 2 🔓 2 🖨

**Price** : \$ 640,000 **Land Size** : 500 sqm

View : https://www.thriverealestate.com.au/sale/wa