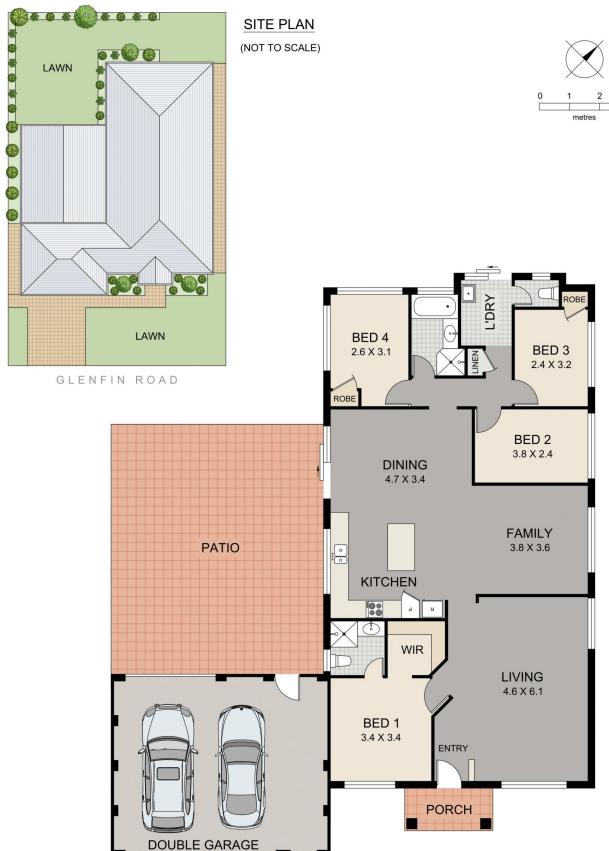

## 26 Glenfin Road Seville Grove WA

Light and Bright Family Living in a Great Spot!

On the gorgeous street of Glenfin, in the hub of Seville Grove, we welcome you to house number 26! Freshly painted and superbly decorated and presented, its white and dark grey exterior is picture perfect against brand new lawns. A welcoming portico is your entry point to this four bedroom, two bathroom family home which features multiple living areas with a large entertaining patio spacious lawned backyard.

Move-in ready, this property has all the comforts and security features needed for a family home, with high ceilings to the living area that create an added sense of breathing space. Each family member can sleep soundly at night in the comfort of split system air conditioning found in every bedroom. Freshly painted inside and out, with brand new window treatments, there's nothing more to do than