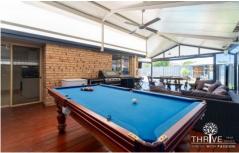

## **5 Stormont Place Willetton WA**

Enjoy the rest of Summer & plenty of all year round Entertaining in this gorgeous spacious open plan living home. Abundance of living from the Lounge at the front which can be a Theatre/TV room. Cook up a feast in the superb kitchen with high raked ceilings or venture out to the decked undercover Alfresco area with ample space for Pool Table, Lounge, BBQ, Table Tennis. Family and friends will enjoy all year round Entertaining with options galore, inside, outside and even spilling out to the lawn area adjacent to sparkling below ground swimming pool. You'll want to sit back relax in 2024 with quality time in your new home. Features include: