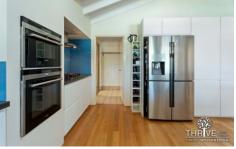

## **5 Stormont Place Willetton WA**

Enjoy the rest of Summer & plenty of all year round Entertaining in this gorgeous spacious open plan living home. Abundance of living from the Lounge at the front which can be a Theatre/TV room. Cook up a feast in the superb kitchen with high raked ceilings or venture out to the decked undercover Alfresco area with ample space for Pool Table, Lounge, BBQ, Table Tennis. Family and friends will enjoy all year round Entertaining with options galore, inside, outside and even spilling out to the lawn area adjacent to sparkling below ground swimming pool. You'll want to sit back relax in 2024 with quality time in your new home. Features include: