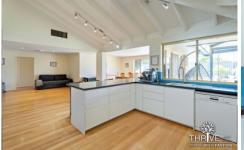

## **5 Stormont Place Willetton WA**

Enjoy the rest of Summer & plenty of all year round Entertaining in this gorgeous spacious open plan living home. Abundance of living from the Lounge at the front which can be a Theatre/TV room. Cook up a feast in the superb kitchen with high raked ceilings or venture out to the decked undercover Alfresco area with ample space for Pool Table, Lounge, BBQ, Table Tennis. Family and friends will enjoy all year round Entertaining with options galore, inside, outside and even spilling out to the lawn area adjacent to sparkling below ground swimming pool. You'll want to sit back relax in 2024 with quality time in your new home. Features include: