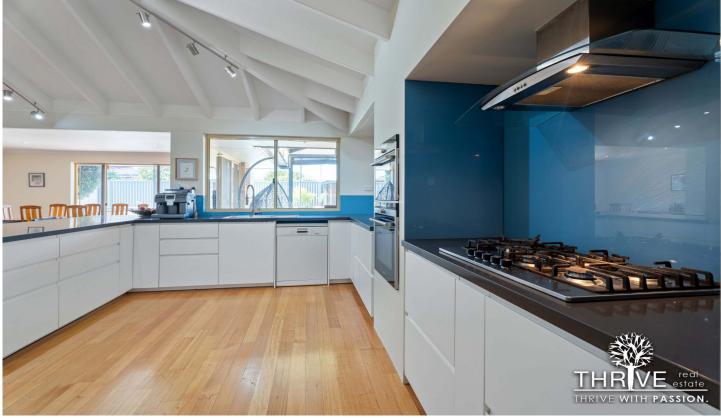

## **5 Stormont Place Willetton WA**

Enjoy the rest of Summer & plenty of all year round Entertaining in this gorgeous spacious open plan living home. Abundance of living from the Lounge at the front which can be a Theatre/TV room. Cook up a feast in the superb kitchen with high raked ceilings or venture out to the decked undercover Alfresco area with ample space for Pool Table, Lounge, BBQ, Table Tennis. Family and friends will enjoy all year round Entertaining with options galore, inside, outside and even spilling out to the lawn area adjacent to sparkling below ground swimming pool. You'll want to sit back relax in 2024 with quality time in your new home. Features include: