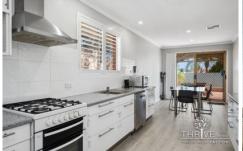

This lovely property has been beautifully renovated and restored to accommodate the best of both worlds, with solid jarrah timber floorboards as a feature, coupled with updated window treatments, downlights and renovated kitchen for a modern take. The bedrooms are generously sized with sliding door built-in robes.