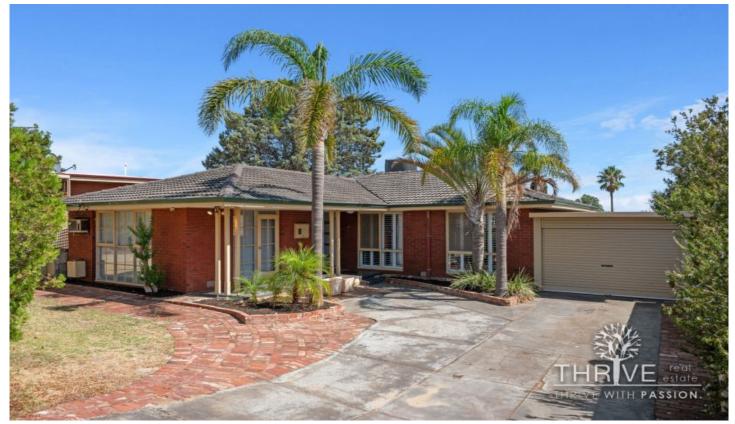

## 42 Ferdinand Crescent Coolbellup WA

Modern Take on a 3x1 R30 With BONUS Workshop!

Light, bright and airy, this sensational property located on Ferdinand Crescent is brimming with easy, breezy living. It is ideal for FIFO workers, couples or those with a keen eye to invest with development potential now or down the track.

There's an easy, relaxed living style to this property. A long driveway leads to a gorgeous verandah to sit and relax on. From entry, the hallway accesses various areas such as

3 📭 1 🔓 4 🗬

**Price** : \$ 741,000 **Land Size** : 728 sgm