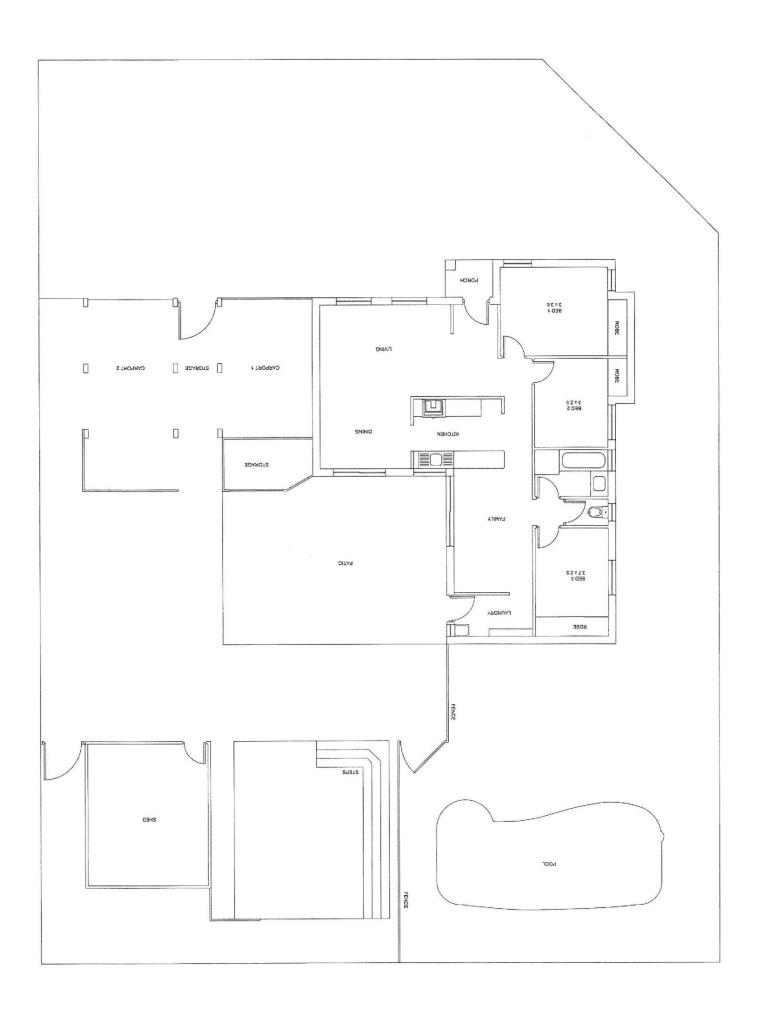

## 31 Benzie Way Parkwood WA

This well established charming Parkwood Residence is comfortable, cosy and has a relaxing serene homely feel. Very neat & tidy, an ideal investment or first home buyer, this 3 bedroom, 1 bathroom home has a gorgeous appeal with an abundance of outdoor living, home activities, gardening or whether reading a book in tranquil surrounds. With a Lounge, Family, Dining centered around the Kitchen with a spacious Alfresco with more Living & Dining Options, you'll find plenty of room for family to spread out. Plus a BBQ area adjacent to sparkling below ground swimming pool. Double garage leading to quaint garden beds and Outdoor Games Room/Workshop/Studio. Just a short stroll to huge Hossack Reserve with plenty space for exercise, walking the dog and Playground. Features include;

- 3 Bedroom Family Home on Corner R20 block
- 703 approx sqm, potentially Subdividible, subject to

## 3 📭 1 🖺 2 🗬

**Price** : \$ 775,000 **Land Size** : 703 sqm

View : https://www.thriverealestate.com.au/sale/wa

/southern-suburbs/parkwood/residential/hou

se/7896994

Karen Tucek 08 9414 9440