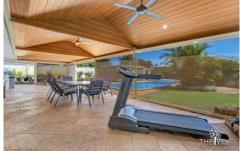

## 20 Blandfield Way Parkwood WA

Welcome to 20 Blandfield Way, Parkwood, an absolutely gorgeous and immaculate residence with loads of extras, being sold for the First time by the ORIGINAL Owners. If you are looking for a home with everything, then look no further. To start, the home is secured with front fencing and security, with gate to second driveway to store caravan, boat or work vehicle. Behind the roller door can park 4 cars easily with drive through to store more toys, jet ski, bikes, whatever you like. With multiple living areas, dining options, retreat area in Master bedroom with gorgeous garden view, there is an abundance of space and room for the growing family. Spacious bedrooms, central Renovated Functional kitchen plus Alfresco, sparkling below ground swimming pool, shed and more storage. Covered side access for additional outdoor shower, laundry or extra kitchen space. This home has it all, PLUS more and nothing to do, walk in and start living. Features include;