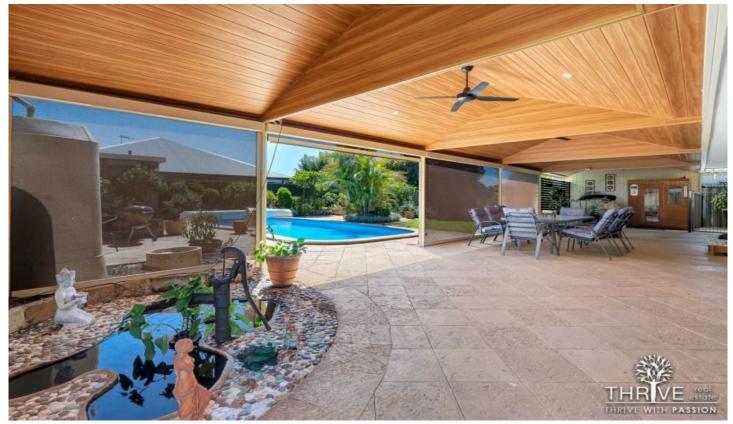

## 20 Blandfield Way Parkwood WA

Welcome to 20 Blandfield Way, Parkwood, an absolutely gorgeous and immaculate residence with loads of extras, being sold for the First time by the ORIGINAL Owners. If you are looking for a home with everything, then look no further. To start, the home is secured with front fencing and security, with gate to second driveway to store caravan, boat or work vehicle. Behind the roller door can park 4 cars easily with drive through to store more toys, jet ski, bikes, whatever you like. With multiple living areas, dining options, retreat area in Master bedroom with gorgeous garden view, there is an abundance of space and room for the growing family. Spacious bedrooms, central Renovated Functional kitchen plus Alfresco, sparkling below ground swimming pool, shed and more storage. Covered side access for additional outdoor shower, laundry or extra kitchen space. This home has it all, PLUS more and nothing to do, walk in and start living. Features include;