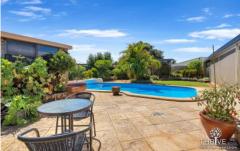

## 20 Blandfield Way Parkwood WA

Welcome to 20 Blandfield Way, Parkwood, an absolutely gorgeous and immaculate residence with loads of extras, being sold for the First time by the ORIGINAL Owners. If you are looking for a home with everything, then look no further. To start, the home is secured with front fencing and security, with gate to second driveway to store caravan, boat or work vehicle. Behind the roller door can park 4 cars easily with drive through to store more toys, jet ski, bikes, whatever you like. With multiple living areas, dining options, retreat area in Master bedroom with gorgeous garden view, there is an abundance of space and room for the growing family. Spacious bedrooms, central Renovated Functional kitchen plus Alfresco, sparkling below ground swimming pool, shed and more storage. Covered side access for additional outdoor shower, laundry or extra kitchen space. This home has it all, PLUS more and nothing to do, walk in and start living. Features include;