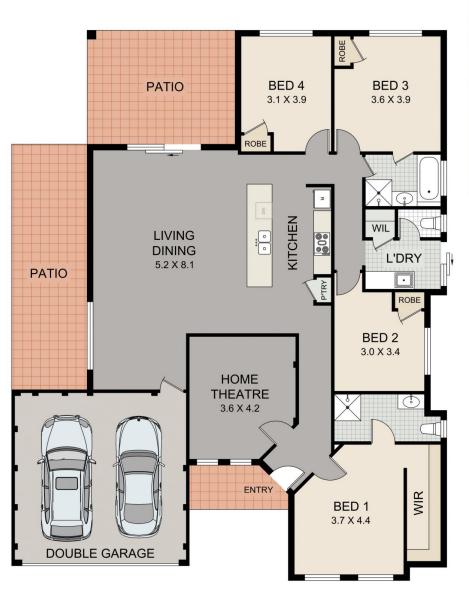

## 11 Tantagee Terrace Southern River WA

Gorgeous Family Living Designed for Relaxation!

You've arrived to your home sweet home! Set your bags down after a long day at work and gather round the large kitchen breakfast bar to unwind and chat about what the kids did at school. This beautiful family abode in central Southern River, boasts four spacious bedrooms, a relaxing theatre room and sheltered entertainment patio coupled with space for your children and furry friends to run and play in.

A neutral, cool colour palette creates a serene environment upon entry. You'll notice a fully enclosed theatre room to your left for family nights around the tv. Wonderfully maintained, parents will love the privacy of their king sized quarters complete with ensuite, also at front of home. Meanwhile, the children can enjoy the rear wing, featuring