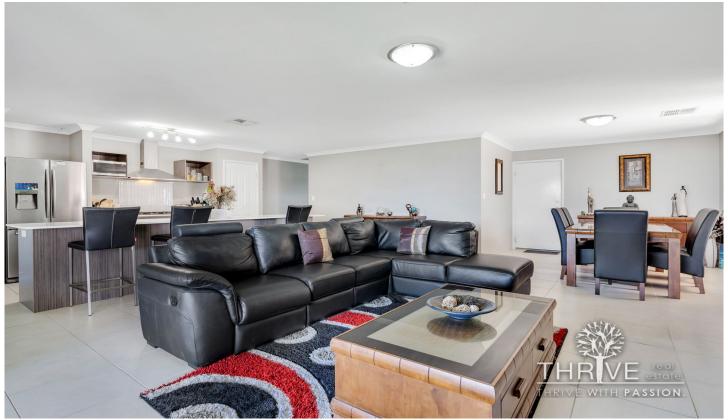

## 11 Tantagee Terrace Southern River WA

Gorgeous Family Living Designed for Relaxation!

You've arrived to your home sweet home! Set your bags down after a long day at work and gather round the large kitchen breakfast bar to unwind and chat about what the kids did at school. This beautiful family abode in central Southern River, boasts four spacious bedrooms, a relaxing theatre room and sheltered entertainment patio coupled with space for your children and furry friends to run and play in.

A neutral, cool colour palette creates a serene environment upon entry. You'll notice a fully enclosed theatre room to your left for family nights around the tv. Wonderfully maintained, parents will love the privacy of their king sized quarters complete with ensuite, also at front of home. Meanwhile, the children can enjoy the rear wing, featuring