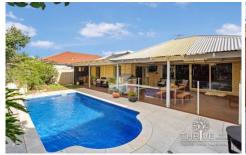

## 22 Bittern Lane Beeliar WA

Big and Beautiful Family Entertainer with Heated Pool!

Nestled in the pocket of Bittern Lane, is a generously sized, four bedroom, two bathroom family home. Situated in a close-knit community, this residence is a haven for families seeking both privacy and convenience, with local amenities such as the nearby IGA, shops, schools, and sports grounds just a stone's throw away.