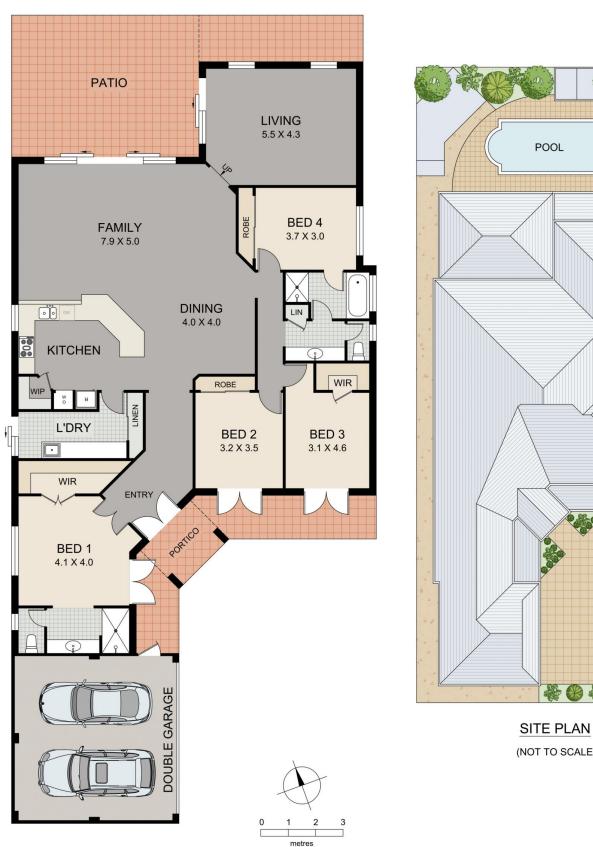

## 22 Bittern Lane Beeliar WA

Big and Beautiful Family Entertainer with Heated Pool!

Nestled in the pocket of Bittern Lane, is a generously sized, four bedroom, two bathroom family home. Situated in a close-knit community, this residence is a haven for families seeking both privacy and convenience, with local amenities such as the nearby IGA, shops, schools, and sports grounds just a stone's throw away.

A gorgeous façade of the front entrance with pitched verandah makes a picturesque entry into a sprawling foyer to hang your bags and put down your keys. Parents will enjoy the privacy of their large quarters front of home, complete with walk in robe and ensuite.

Through double door entry in the foyer, the hub of the home boasts space, space and more space! An open plan

4 📭 2 🔓 2 😭

Land Size: 608 sqm

View : https://www.thriverealestate.com.au/sale/wa

/southern-suburbs/beeliar/residential/house/

## 22 Bittern Lane, BEELIAR

(NOT TO SCALE)