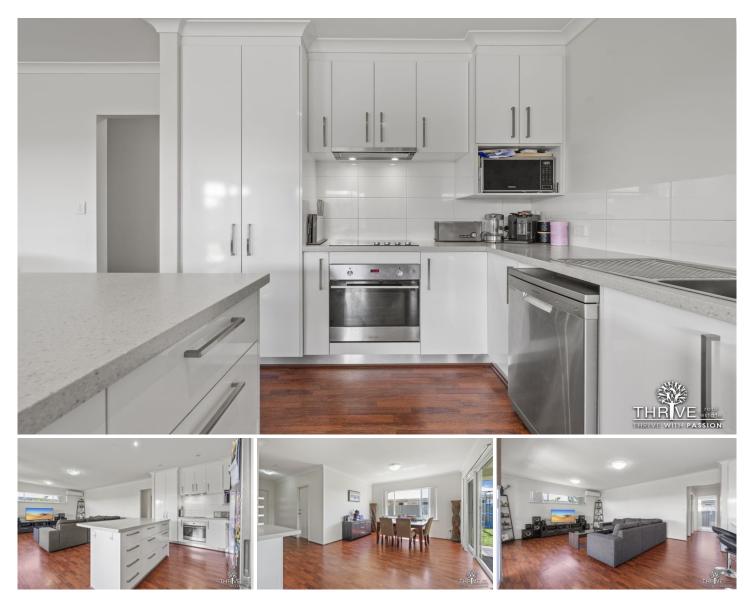

## 15 Vaucluse Way Coodanup WA

The south eastern suburb in the City of Mandurah sits Coodanup, at the mouth of the Serpentine River to the Peel Inlet. Only moments away from the heart of Mandurah with restaurants, cafes & shopping but also moments away living in picturesque surrounds, peace & serenity sits a Lovely Bright 4 bedroom 2 bathroom home nestled amongst parklands, foreshores & waterways. This is your chance to secure a sea change, and invest in this young modern home with low maintenance easy care gardens. Enjoy the change in lifestyle and soak up what the City of Mandurah has to offer in this idyllic location. features include;

- Stylish Young 4 Bed 2 Bath Family home with a 2 car garage