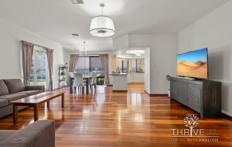

From entering the front door through the portico, you'll step into the luxe feel of jarrah flooring throughout the main parts of the home along with soaring high ceilings. The master bedroom, to your left, features a beautiful, east facing, arched window - perfect for waking up to the