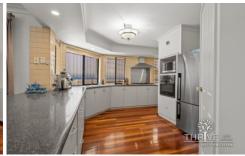

## 133 Glen Iris Drive Jandakot WA

Picture perfect, this property is set on the winding incline of leafy Glen Iris Drive.

The three door garage, as one of the first greeting points, will put a smile on any family or motor enthusiast's dial as you enter a unique layout inside. This gorgeous home is zoned for ultimate privacy between key areas. Clear partitioning between the master and minor bedrooms on the south wing, as well as division between the family room and open living areas on the north wing, with interconnecting kitchen, creates thoughtfulness in activities and how to organise your space creatively.