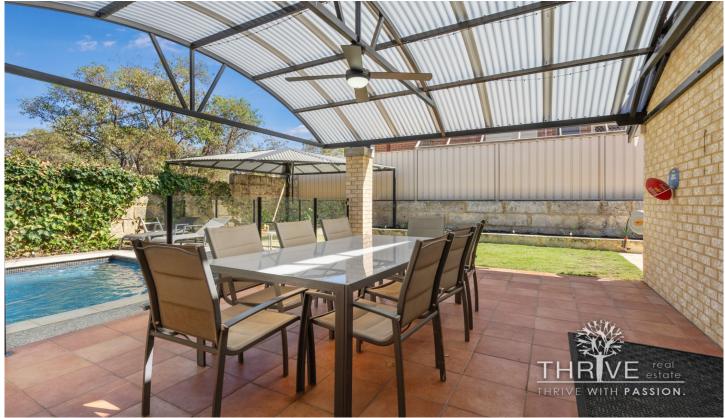

## 133 Glen Iris Drive Jandakot WA

Picture perfect, this property is set on the winding incline of leafy Glen Iris Drive.

The three door garage, as one of the first greeting points, will put a smile on any family or motor enthusiast's dial as you enter a unique layout inside. This gorgeous home is zoned for ultimate privacy between key areas. Clear partitioning between the master and minor bedrooms on the south wing, as well as division between the family room and open living areas on the north wing, with interconnecting kitchen, creates thoughtfulness in activities and how to organise your space creatively.