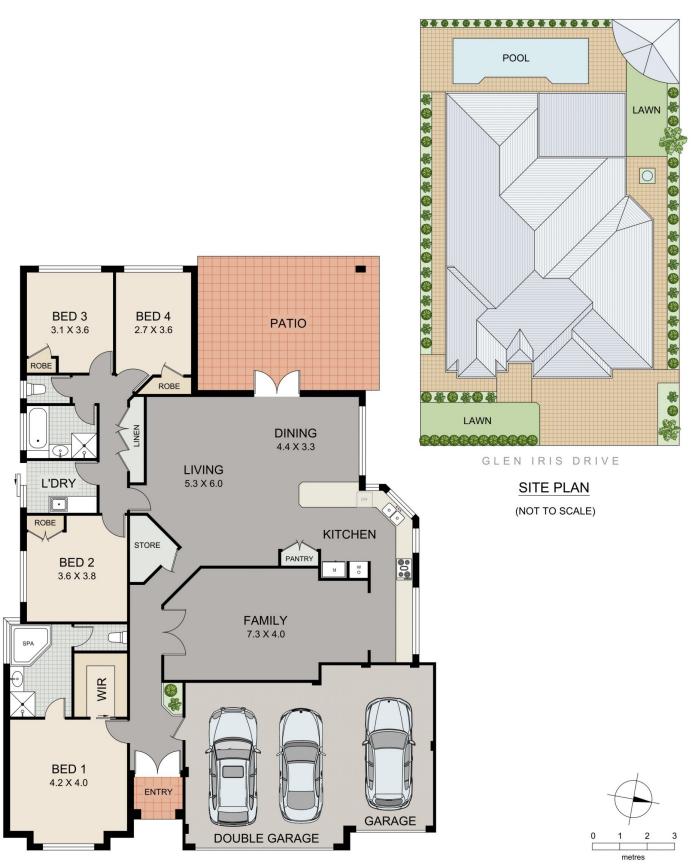

## 133 Glen Iris Drive Jandakot WA

Picture perfect, this property is set on the winding incline of leafy Glen Iris Drive.

The three door garage, as one of the first greeting points, will put a smile on any family or motor enthusiast's dial as you enter a unique layout inside. This gorgeous home is zoned for ultimate privacy between key areas. Clear partitioning between the master and minor bedrooms on the south wing, as well as division between the family room and open living areas on the north wing, with interconnecting kitchen, creates thoughtfulness in activities and how to organise your space creatively.

From entering the front door through the portico, you'll step into the luxe feel of jarrah flooring throughout the main parts of the home along with soaring high ceilings. The master bedroom, to your left, features a beautiful, east facing, arched window - perfect for waking up to the

## 133 Glen Iris Drive, JANDAKOT

Disclaimer: This plan is provided as an indicative representation of the layout only and any dimensions are approximate. No liability is accepted by the agency or vendor for it's accuracy. Interested parties should make their own enquiries. © zigzagfloorplans.com