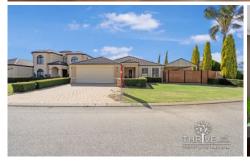

With a facade as neat as a pin, trimmed hedges align the driveway, creating a natural barrier to the front lawned area where you may find your children loving their play time with other neighbourhood kids.